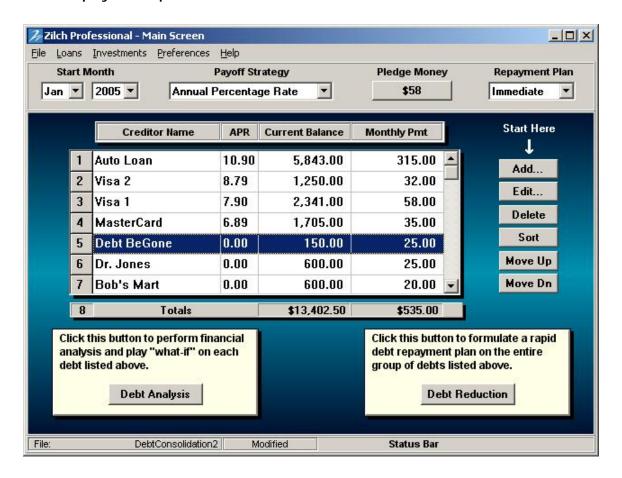

### **Debts After Negotiation**

| <u>APR</u> | Starting<br><u>Balance</u>                            | Monthly<br><u>Payment</u>                                                                                                                                                                                                                                                    |
|------------|-------------------------------------------------------|------------------------------------------------------------------------------------------------------------------------------------------------------------------------------------------------------------------------------------------------------------------------------|
| 0.00       | 600.00                                                | 20.00                                                                                                                                                                                                                                                                        |
| 6.89       | 1,705.00                                              | 35.00                                                                                                                                                                                                                                                                        |
| 0.00       | 913.50                                                | 25.00                                                                                                                                                                                                                                                                        |
| 7.90       | 2,341.00                                              | 58.00                                                                                                                                                                                                                                                                        |
| 8.79       | 1,250.00                                              | 32.00                                                                                                                                                                                                                                                                        |
| 10.90      | 5,843.00                                              | 315.00                                                                                                                                                                                                                                                                       |
| 0.00       | 600.00                                                | 25.00                                                                                                                                                                                                                                                                        |
| 0.00       | 150.00                                                | 25.00                                                                                                                                                                                                                                                                        |
|            | 13,402.50                                             | 535.00                                                                                                                                                                                                                                                                       |
|            | 0.00<br>6.89<br>0.00<br>7.90<br>8.79<br>10.90<br>0.00 | APR         Balance           0.00         600.00           6.89         1,705.00           0.00         913.50           7.90         2,341.00           8.79         1,250.00           10.90         5,843.00           0.00         600.00           0.00         150.00 |

#### **Differences**

- Several interest rates have been reduced
- Monthly payment is \$58 less
- Total balance is almost \$878 less
- Includes a Debt BeGone fee of \$150

Now enter the debts as they are after the debt negotiations took place. Make sure to include your Debt BeGone fee. Choose the 'Annual Percentage Rate' Payoff Strategy.

We are also going to add back the \$58 in the form of 'Pledge Money'. Pledge money is an extra amount of money that gets added to the debt repayment plan each month as an accelerator.

Click the 'Debt Reduction' button on the bottom right portion of the screen. Zilch Pro will do hundreds and of calculations in a split second and take you to the 'Debt Reduction' screen.

See the next page.