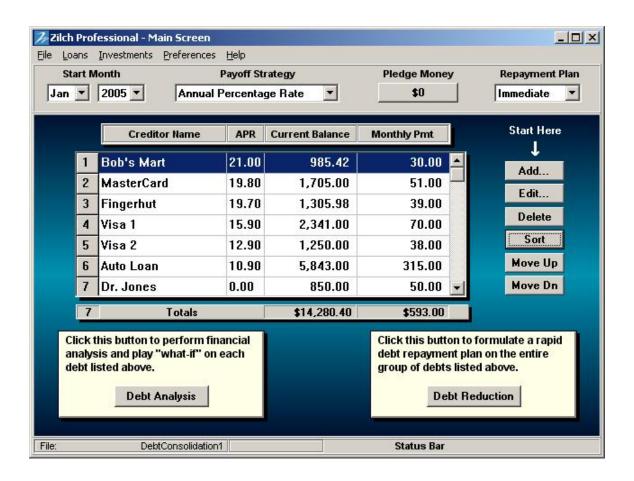

### **Debts Before Negotiation**

| Creditor Name | <u>APR</u> | Starting<br><u>Balance</u> | Monthly<br><u>Payment</u> |
|---------------|------------|----------------------------|---------------------------|
| Bob's Mart    | 21.00      | 985.42                     | 30.00                     |
| Mastercard    | 19.80      | 1,705.00                   | 51.00                     |
| Fingerhut     | 19.70      | 1,305.98                   | 39.00                     |
| Visa 1        | 15.90      | 2,341.00                   | 70.00                     |
| Visa 2        | 12.90      | 1,250.00                   | 38.00                     |
| Auto Loan     | 10.90      | 5,843.00                   | 315.00                    |
| Dr. Jones     | 0.00       | 850.00                     | 50.00                     |
| Totals        |            | 14,280.40                  | 593.00                    |

#### How It Works

Enter the debts into Zilch Pro as they were before the debt negotiations took place. Choose the 'Annual Percentage Rate' Payoff Strategy. Click the 'Sort' button. Notice how the debts have been prioritized from highest APR to lowest APR.

Click the 'Debt Reduction' button on the bottom right portion of the screen. Zilch Pro will do hundreds and of calculations in a split second and take you to the 'Debt Reduction' screen.

See the next page.