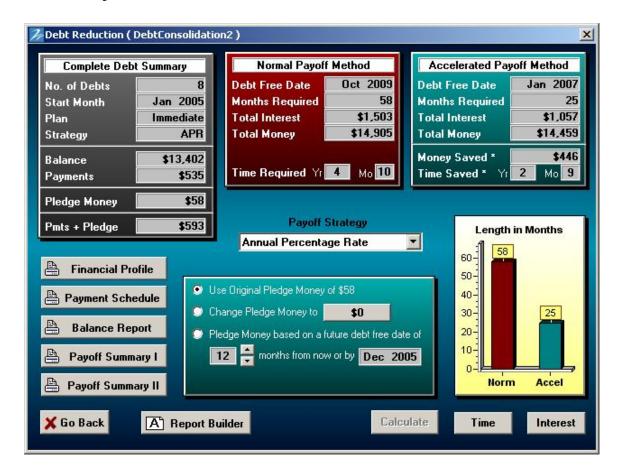

Click the 'Debt Reduction' button on the bottom right portion of the screen. Zilch Pro will do hundreds and of calculations in a split second and take you to the 'Debt Reduction' screen.

See the next page.

Normal Payoff Method: This is the what happens when only the minimum payments are made each month. Notice the time required to get completely out of debt is 4 years 10 months. This is because of the negotiatiations that were done.

Accelerated Payoff Method: This is the what happens when you follow the debt repayment plan created using the Zilch Professional Debt Reduction software. Notice how this plan will have you out of debt in 2 years 1 month.

#### **Payoff Summary Totals**

| Debt Free Date      | Oct 2009       |
|---------------------|----------------|
|                     | (4 Yrs 10 Mos) |
| Total Interest Paid | \$1,503        |
| Total Money Paid    | \$14,905       |
| Months Required     | 58             |

| Accelerated Payoff Method |                          |  |  |  |  |
|---------------------------|--------------------------|--|--|--|--|
| Debt Free Date            | Jan 2007<br>(2 Yrs 1 Mo) |  |  |  |  |
| Total Interest Paid       | \$1,057                  |  |  |  |  |
| Total Money Paid          | \$14,459                 |  |  |  |  |
| Months Required           | 25                       |  |  |  |  |
| Money Saved               | \$446                    |  |  |  |  |
| Time Saved                | 2 Yrs 9 Mos              |  |  |  |  |