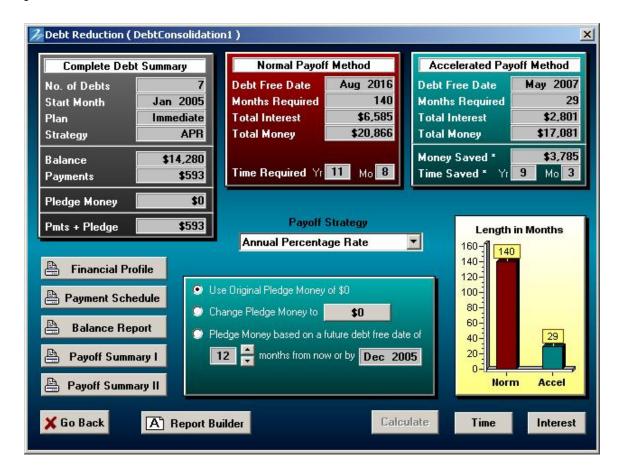

Click the 'Debt Reduction' button on the bottom right portion of the screen. Zilch Pro will do hundreds and of calculations in a split second and take you to the 'Debt Reduction' screen.

See the next page.

Normal Payoff Method: This is the what happens when only the minimum payments are made each month. Notice the time required to get completely out of debt is 11 years 8 months.

Accelerated Payoff Method: This is the what happens when you follow the debt repayment plan created using the Zilch Professional Debt Reduction software. Notice that the months required has dropped from 140 to 29. This plan will have you out of debt in 2 years 5 months.

Next we are going to look at the 'Payoff Summary I" report. This is the 'Here's how bad it is' report we talked about earlier.

Click the button labeled 'Payoff Summary I".

See the next page.

Prepared for: Date Prepared: 1/29/2005

#### **Payoff Summary Totals**

| Debt Free Date      | Aug 2016       |
|---------------------|----------------|
|                     | (11 Yrs 8 Mos) |
| Total Interest Paid | \$6,585        |
| Total Money Paid    | \$20,866       |
| Months Required     | 140            |